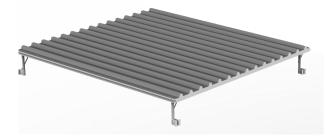

#### **Adjustable Walkway Cover**

| Dimensions: |  |
|-------------|--|
|             |  |

3m L 2.4m

Phone: 1800 PITLIDS (1800 748 543)
Email: info@tfpl.com.au
139 Somerset Rd,
Campbellfield Victoria 3061 Australia