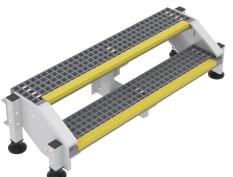

#### Stairs - 2 Steps 1.2m

| Ż | Dir |
|---|-----|
|   |     |

mensions:

W 1.2m H 400mm - 500mm