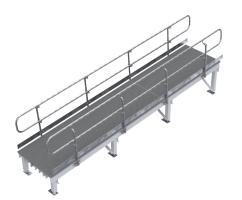

rglass Reinforced Plastic (FRP)** is transforming outdoor access structures with its sustainability, durability, and cost-efficiency.

Terra Firma FRP and Glass Reinforced Plastic (GRP) products provide standard pre-fabricated solutions for outdoor access structures, including walkways, ramps, covers, and stairs.

For environments where there are challenges such as time and distance limitation, weather dependency and narrow installation windows, pre-fabricated products assembled off site offer fast and easy installation solutions.

With no cutting on site required, simple assembly and integrated height adjustment, Terra Firma pre-fabricated access structures can turn a seven-day project into a one-day job, saving considerable time and money.

### **Standard Access Structures**

#### Ramp



Dimensions:

6m x 1.2m

### Walkway 1.2m



| Dimensions: | 1.2m x 3m |
|-------------|-----------|

### Walkway 2.4m



terrafirmaindustries.com.au | Access Structure Catalogue

Dimensions:

2.4m x 3m

### **Standard Access Structures**

### **Stairs - Single Step**



| Dimensions: |
|-------------|
|             |

1.2m 200mm - 300mm

w

н

#### Stairs - 2 Steps 1.2m



| Ż | Dir |
|---|-----|
|   |     |

mensions:

W 1.2m H 400mm - 500mm

### Stairs - 2 Steps 2.4m



Dimensions:

2.4m 400mm - 500mm

W

н

### **Standard Access Structures**

### Stairs - 3 Steps 1.2m



| Dimensions: |  |
|-------------|--|
|             |  |

W 1.2m 500mm - 600mm

н

Stairs - 5 Steps 1.2m



| $\mathbf{N}\mathbf{N}$ |  |  |
|------------------------|--|--|
|                        |  |  |
| Stee