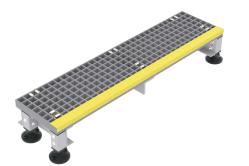

### **Stairs - Single Step**

| Dimensions: |
|-------------|
|             |

1.2m 200mm - 300mm

w

н