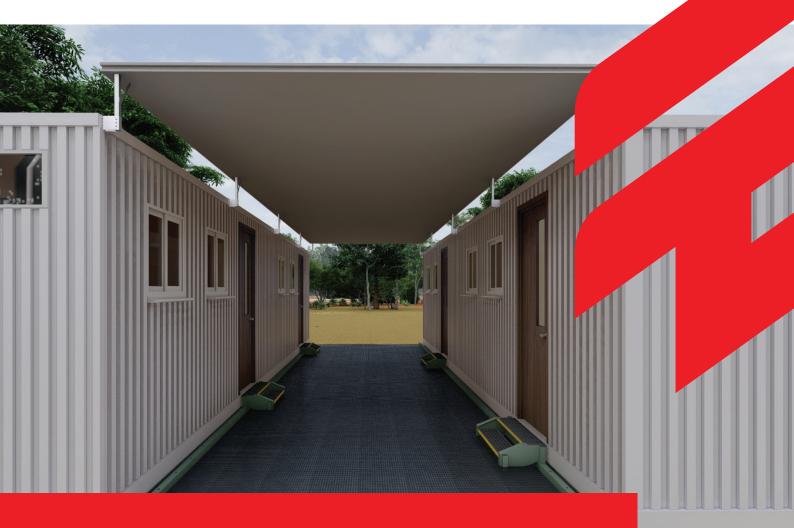

## Standard Access Structures

**Fiberglass Reinforced Plastic (FRP)** is transforming outdoor access structures with its sustainability, durability, and cost-efficiency.

Terra Firma FRP and Glass Reinforced Plastic (GRP) products provide standard pre-fabricated solutions for outdoor access structures, including walkways, ramps, covers, and stairs.

For environments where there are challenges such as time and distance limitation, weather dependency and narrow installation windows, pre-fabricated products assembled off site offer fast and easy installation solutions.

With no cutting on site required, simple assembly and integrated height adjustment, Terra Firma pre-fabricated access structures can turn a seven-day project into a one-day job, saving considerable time and money.

#### **Adjustable Walkway Cover**

| Dimensions: |  |
|-------------|--|
|             |  |

3m L 2.4m

Phone: 1800 PITLIDS (1800 748 543)
Email: info@tfpl.com.au
139 Somerset Rd,
Campbellfield Victoria 3061 Australia