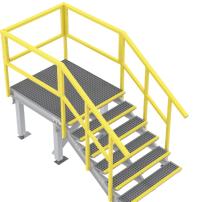

roject into a one-day job, saving considerable time and money.

### **Standard Access Structures**

#### Ramp



Dimensions:

6m x 1.2m

### Walkway 1.2m



| Dimensions: | 1.2m x 3m |
|-------------|-----------|

### Walkway 2.4m



terrafirmaindustries.com.au | Access Structure Catalogue

Dimensions:

2.4m x 3m

### **Standard Access Structures**

### **Stairs - Single Step**



| Dimensions: |
|-------------|
|             |

1.2m 200mm - 300mm

w

н

#### Stairs - 2 Steps 1.2m



| Ż | Dir |
|---|-----|
|   |     |

mensions:

W 1.2m H 400mm - 500mm

### Stairs - 2 Steps 2.4m



Dimensions:

2.4m 400mm - 500mm

W

н

### **Standard Access Structures**

### Stairs - 3 Steps 1.2m



| Dimensions: |  |
|-------------|--|
|             |  |

W 1.2m 500mm - 600mm

н

Stairs - 5 Steps 1.2m



| $\mathbf{N}\mathbf{N}$ |  |  |
|------------------------|--|--|
|                        |  |  |
| Stee                   |  |  |

| Dimensions: |
|-------------|
|-------------|

1.2m W 900mm - 1000mm н

#### **Adjustable Walkway Cover**



| Dimensions: |  |
|-------------|--|
|             |  |

3m L 2.4m



Phone: 1800 PITLIDS (1800 748 543)
Email: info@tfpl.com.au
139 Somerset Rd,
Campbellfield Victoria 3061 Australia

terrafirmaindustries.com.au