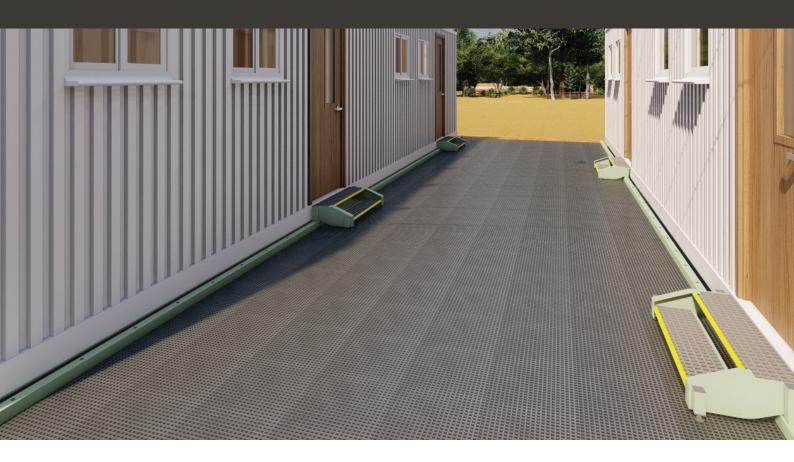

### Walkway 1.2m

| Dimensions: | 1.2m x 3m |
|-------------|-----------|

### Walkway 2.4m

terrafirmaindustries.com.au | Access Structure Catalogue

Dimensions:

2.4m x 3m