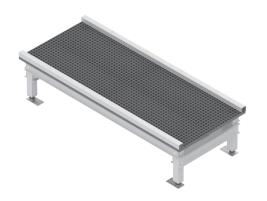

rming outdoor access structures with its sustainability, durability, and cost-efficiency.

Terra Firma FRP and Glass Reinforced Plastic (GRP) products provide standard pre-fabricated solutions for outdoor access structures, including walkways, ramps, covers, and stairs.

For environments where there are challenges such as time and distance limitation, weather dependency and narrow installation windows, pre-fabricated products assembled off site offer fast and easy installation solutions.

With no cutting on site required, simple assembly and integrated height adjustment, Terra Firma pre-fabricated access structures can turn a seven-day project into a one-day job, saving considerable time and money.

### **Standard Access Structures**

#### Ramp



Dimensions:

6m x 1.2m

### Walkway 1.2m



| Dimensions: | 1.2m x 3m |
|-------------|-----------|

### Walkway 2.4m



terrafirmaindustries.com.au | Access Structure Catalogue

Dimensions:

2.4m x 3m

### **Standard Access Structures**

### **Stairs - Single Step**



| Dimensions: |
|-------------|
|             |

1.2m 200mm - 300mm

w

н

#### Stairs - 2 Steps 1.2m



| Ż | Dir |
|---|-----|
|   |     |

mensions:

W 1.2m H 400mm - 500mm

### Stairs - 2 Steps 2.4m



Dimensions:

2.4m 400mm - 500mm

W

н

### **Standard Access Structures**

### Stairs - 3 Steps 1.2m



| Dimensions: |  |
|-------------|--|
|             |  |

W 1.2m 500mm - 600mm

н

Stairs - 5 Steps 1.2m



| $\mathbf{N}\mathbf{N}$ |  |  |
|------------------------|--|--|
|                        |  |  |
| Stee                   |  |  |

| Dimensions: |
|---