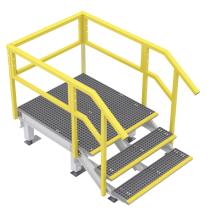

### Stairs - 3 Steps 1.2m

| Dimensions: |  |
|-------------|--|
|             |  |

W 1.2m 500mm - 600mm

н

Stairs - 5 Steps 1.2m

| $\mathbf{N}\mathbf{N}$ |  |  |
|------------------------|--|--|
|                        |  |  |
| Stee                   |  |  |