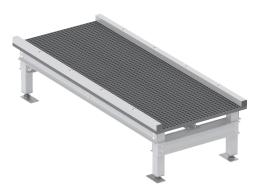

### Walkway 2.4m

terrafirmaindustries.com.au | Access Structure Catalogue

Dimensions:

2.4m x 3m