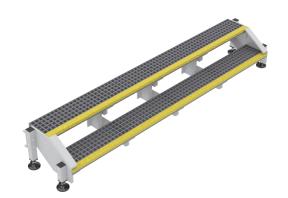

### Walkway 1.2m

| Dimensions: | 1.2m x 3m |
|-------------|-----------|

### Walkway 2.4m

terrafirmaindustries.com.au | Access Structure Catalogue

Dimensions:

2.4m x 3m