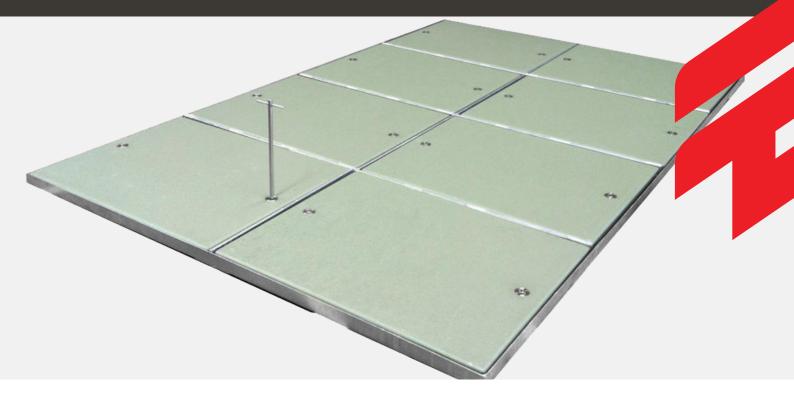

## **Multi-Part Covers**

Drain, manhole and pit covers need to be versatile not only in shape, frame and size, but also in their ability to suit difficult and problem sites. Large pits may require many lids to cover the area – particularly in areas such as pump stations.

Terra Firma composite-fibreglass covers are a lightweight solution with fully removable frames for a clear opening and ease of access. From simple two-part covers to large multipart systems, Terra Firma's unique patented framing systems offer a flexible solution.

- Covers meet AS:3996 or above -able to withstand forces of 100kN and higher
- Lockable
- Slip Resistant
- Fully Removable Framing System Allows You Clear Opening To Your Pit
- Non-Conductive
- Non-Corrosive
- Transparent To Radio Waves
- Comes In A Range Of Colours To Suit Any Environment