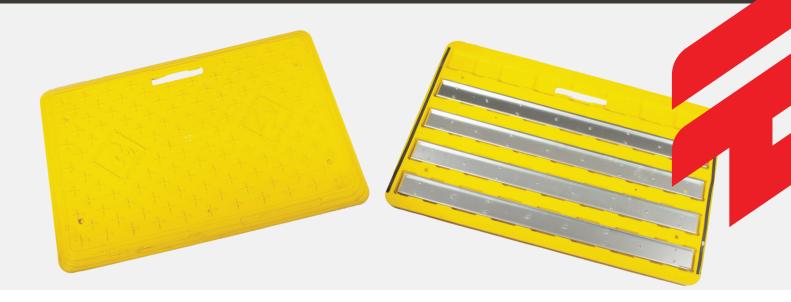

## **Temporary Trench Cover**

## A Quick And Easy Solution To Cover Broken Lids And Keep Your Work Site

- Lightweight With Portable Handle
- Stackable For Transport And Storage
- Pre-Formed Anchor Points
- Metal Reinforced Underside
- Make Pedestrian Areas Safe When Concrete Lids Fail
- Keep Pits Covered During Construction
- Built-In Handhold For Safe Lifting
- Non-Slip Surface
- Load 1000kg

| Model No.   | Cover Size    | Clear Opening | Weight | Applicable Standard | Load Rating      |
|-------------|---------------|---------------|--------|---------------------|------------------|
| TFPAQ12-100 | 1200x800x44mm | 900x700mm     | 18kg   | AS3996              | Class A10-1000kg |