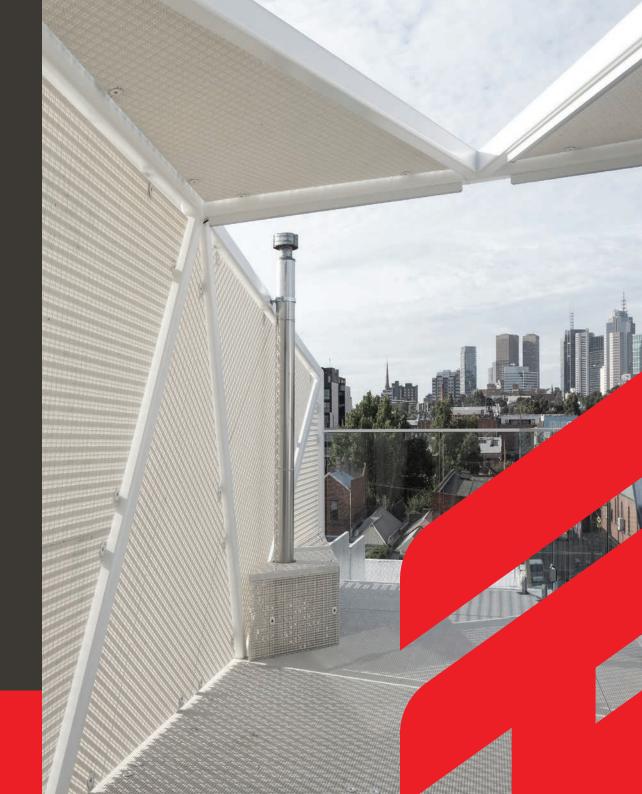

# **Rooftop Pavilion**

Studio Edwards Architects

### **Project Overview:**

**PROJECT:** Private Residence Rooftop Pavilion and Plunge Pool.

**PROBLEM:** Weight, load and build limitations of underlying building structure.

**NEED:** Low-maintenance, lightweight materials that enhance aesthetic appeal of building and able to crane into position as a complete unit.

#### **SOLUTION:**

- TerraGrate Minimesh FRP Grating,
- TerraGrate Minimesh FRP Stair Treads,
- Lightweight whole unit able to be craned into place
- Highest P5 Non-Slip Rating
- Colour-matched to architectural designs
- Suitable for exposed position