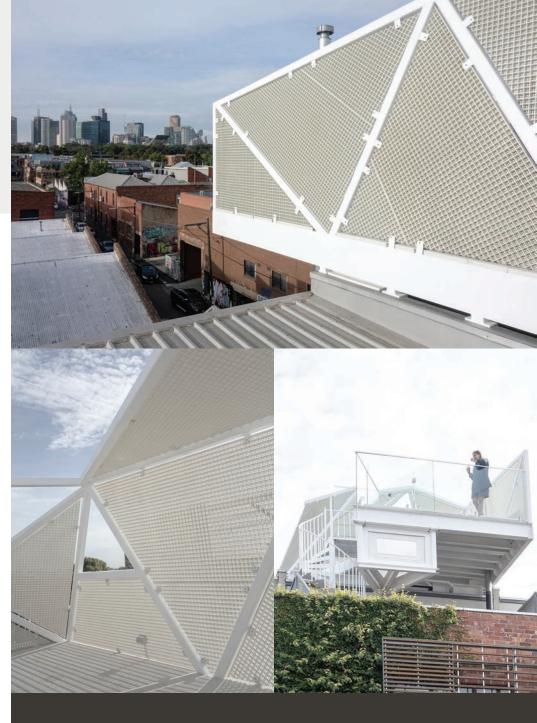

# **Rooftop Pavilion**

Studio Edwards Architects

### **Project Overview:**

**PROJECT:** Private Residence Rooftop Pavilion and Plunge Pool.

**PROBLEM:** Weight, load and build limitations of underlying building structure.

**NEED:** Low-maintenance, lightweight materials that enhance aesthetic appeal of building and able to crane into position as a complete unit.

#### **SOLUTION:**

- TerraGrate Minimesh FRP Grating,
- TerraGrate Minimesh FRP Stair Treads,
- Lightweight whole unit able to be craned into place
- Highest P5 Non-Slip Rating
- Colour-matched to architectural designs
- Suitable for exposed position