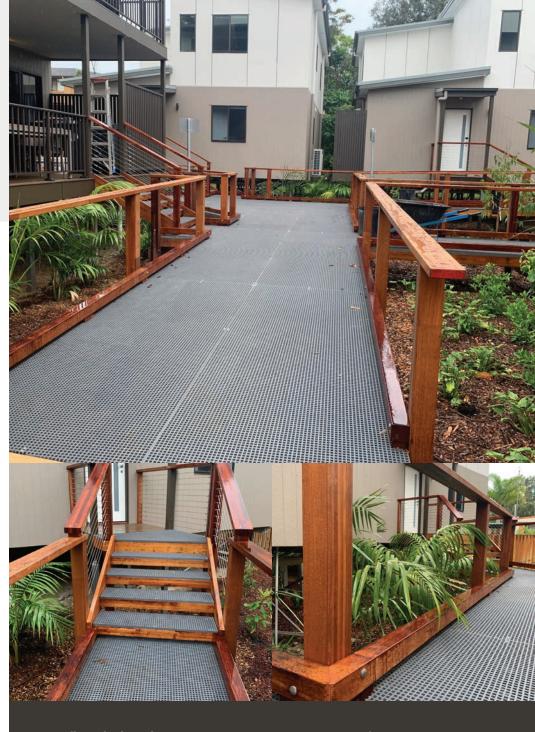

## Ramada Resort

Wyndham Hotel Group

### **Project Overview:**

PROJECT: Ramada Resort Walkways, Stairs, and Access Paths

**PROBLEM:** High levels of maintenance and slip-risk with traditional wooden walkays

**NEED:** Low-maintenance, non-slip walkway that enhances aesthetic appeal of resort

#### **SOLUTION:**

- TerraGrate MiniMesh FRP Grating
- TerraGrate MiniMesh FRP Stair Treads
- TerraGrate MiniMesh FRP Stair Nosing
- Lightweight
- Highest P5 Non-Slip Rating
- Colour-matched to surrounding infrastructure
- Suitable for aggressive seaside environments