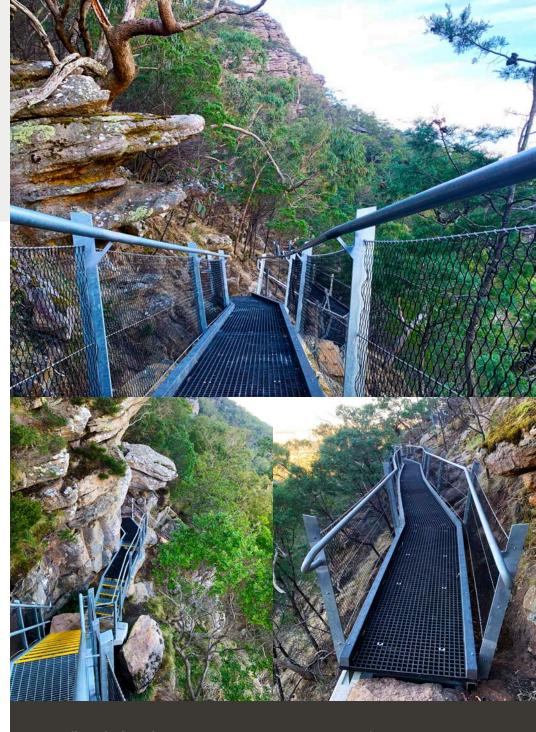

# Mt. Sturgeon

Parks Victoria

### **Project Overview:**

PROJECT: Mt. Sturgeon Walkway - Grampian (Gariwerd) National Park.

#### PROBLEM:

- Remote Area
- Steep and Inaccessible
- Fire Risk Area
- Complex Configurations
- Required Helicopter Access with weight of load restrictions

#### **SOLUTION:**

- Terra Firma Manufactured Walkway to specific size, weight, and configuration
- Adaptable to different fixtures and framing
- Durable
- Non-corrosive
- Lightweight for optimal load efficiency
- Fire resistant