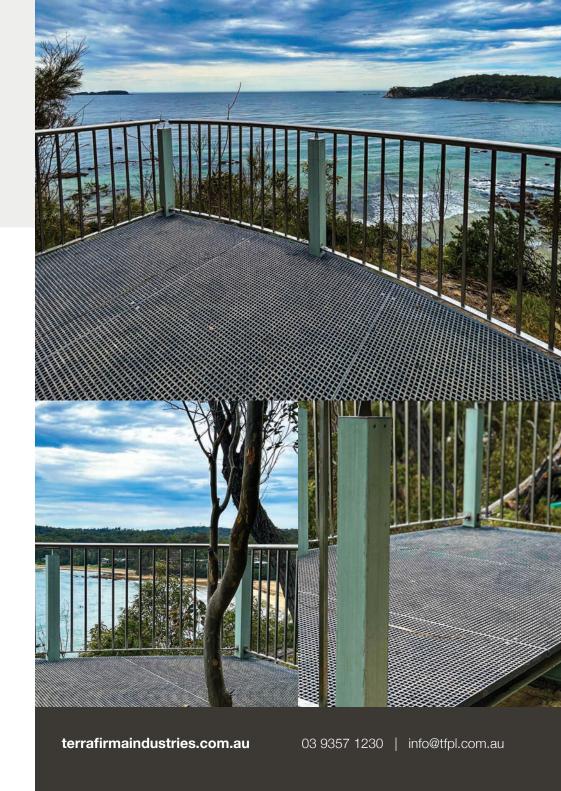

# **Batemans Bay**

Eurobodalla Shire Council

### **Project Overview:**

PROJECT: Batemans Bay Viewing Platform, NSW

#### **PROBLEM:**

- Raised location fully exposed to the elements
- Limited Access
- Fire Risk Area

#### **SOLUTION:**

- Terra Firma Manufactured Platform to specific size, weight, and configuration
- Reduce installation time
- Strong, durable, non-corrosive
- Pet-friendly and Heel-safe
- Highest rated (P5) integrated, anti-slip surface for added safety

#### **PRODUCTS:**

- Terra Firma FRP Platform
- TerraGrate FRP Minimesh grating