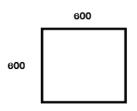

, anti-slip, stair nosing can be customised to flt any sized step or stair. Hard wearing and durable it is ideal for use in high-traffic and wet environments including marine, industrial, commercial and public applications.

Ultra durable Fibreglass Reinforced Plastic (FRP), rigid stair nosing is UV stabilised and can be secured using adhesive, bolts or screws making it the perfect solution for any type of step.

Standard stock safety-yellow stair nosings are available in 25mm or 38mm deep and 75mm wide and in any length up to 3660mm. TerraGrate® nosings are also available for pre-order in widths up tol 00mm and a variety of colours.



## **Anti-Slip** Products

## FNS 2440x1220x3.2





#### FNS 1220x1220x3.2





## FNS 1220x600x3.2





## **Anti-Slip** Products

#### FNS 600x600x3.2













## FNS 200x600x3.2













#### FNS 200x1220x3.2













## **Anti-Slip** Products

## **FNS - TR25**













## **FNS - TR38**





Typically In Stock









## **Standard Colours**

#### Light Grey RAL 7035

C:20 M:10 Y:15 K:5 R:197 G:199 B:196

#### Dark Grey RAL 7015

C:45 M:30 Y:15 K:70 R:79 G:83 B:88

#### Black RAL 8022

C:100 M:50 Y:30 K:100 R:26 G:23 B:24

#### Yellow RAL 1003

C:0 M:35 Y:100 K:0 R:249 G:168 B:0

#### Dark Green RAL 6032

C:90 M:10 Y:80 K:10 R:35 G:127 B:82

(STOCKED AS STANDARD, ALSO AVAILABLE FOR ORDER IN CUSTOM COLOURS ON REQUEST)



# FRP - Steel Comparison

| Properties               | TerraGrate FRP<br>Grating | Galvanised Steel | Stainless Steel |
|--------------------------|---------------------------|------------------|-------