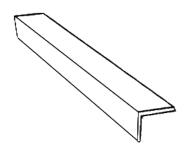

igh-traffic and wet environments including marine, industrial, commercial and public applications.

Ultra durable Fibreglass Reinforced Plastic (FRP), rigid stair nosing is UV stabilised and can be secured using adhesive, bolts or screws making it the perfect solution for any type of step.

Standard stock safety-yellow stair nosings are available in 25mm or 38mm deep and 75mm wide and in any length up to 3660mm. TerraGrate® nosings are also available for pre-order in widths up tol 00mm and a variety of colours.



## **Anti-Slip** Products

## FNS 2440x1220x3.2





#### FNS 1220x1220x3.2





## FNS 1220x600x3.2





## **Anti-Slip** Products

#### FNS 600x600x3.2













## FNS 200x600x3.2













#### FNS 200x1220x3.2













## **Anti-Slip** Products

## **FNS - TR25**













## **FNS - TR38**





Typically In Stock









## **Standard Colours**

#### Light Grey RAL 7035

C:20 M:10 Y:15 K:5 R:197 G:199 B:196

#### Dark Grey RAL 7015

C:45 M:30 Y:15 K:70 R:79 G:83 B:88

#### Black RAL 8022

C:100 M:50 Y:30 K:100 R:26 G:23 B:24

#### Yellow RAL 1003

C:0 M:35 Y:100 K:0 R:249 G:168 B:0

#### Dark Green RAL 6032

C:90 M:10 Y:80 K:10 R:35 G:127 B:82

(STOCKED AS STANDARD, ALSO AVAILABLE FOR ORDER IN CUSTOM COLOURS ON REQUEST)



# FRP - Steel Comparison

| Properties               | TerraGrate FRP<br>Grating | Galvanised Steel | Stainless Steel |
|--------------------------|---------------------------|------------------|-----------------|
| Life Span                | High                      | Moderate         | Moderate        |
| Installation cost