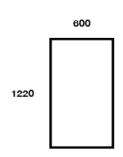

trian surface materials.

TerraGrate® high visibility, anti-slip, stair nosing can be customised to flt any sized step or stair. Hard wearing and durable it is ideal for use in high-traffic and wet environments including marine, industrial, commercial and public applications.

Ultra durable Fibreglass Reinforced Plastic (FRP), rigid stair nosing is UV stabilised and can be secured using adhesive, bolts or screws making it the perfect solution for any type of step.

Standard stock safety-yellow stair nosings are available in 25mm or 38mm deep and 75mm wide and in any length up to 3660mm. TerraGrate® nosings are also available for pre-order in widths up tol 00mm and a variety of colours.



## **Anti-Slip** Products

## FNS 2440x1220x3.2





#### FNS 1220x1220x3.2





## FNS 1220x600x3.2





## **Anti-Slip** Products

#### FNS 600x600x3.2













## FNS 200x600x3.2













#### FNS 200x1220x3.2













## **Anti-Slip** Products

## **FNS - TR25**













## **FNS - TR38**





Typically In Stock









## **Standard Colours**

#### Light Grey RAL 7035

C:20 M:10 Y:15 K:5 R:197 G:199 B:196

#### Dark Grey RAL 7015

C:45 M:30 Y:15 K:70 R:79 G:83 B:88

#### Black RAL 8022

C:100 M:50 Y:30 K:100 R:26 G:23 B:24

#### Yellow RAL 1003

C:0 M:35 Y:100 K:0 R:249 G:168 B:0

#### Dark Green RAL 6032

C:90 M:10 Y:80 K:10 R:35 G:127 B:82

(STOCKED AS STANDARD, ALSO AVAILABLE FOR ORDER IN CUSTOM COLOURS ON REQUEST)



# FRP - Steel Comparison

| Properties               | TerraGrate FRP<br>Grating | Galvanised Steel | Stainless Steel |
|--------------------------|-