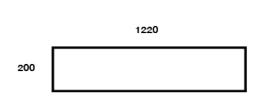

r stair. Hard wearing and durable it is ideal for use in high-traffic and wet environments including marine, industrial, commercial and public applications.

Ultra durable Fibreglass Reinforced Plastic (FRP), rigid stair nosing is UV stabilised and can be secured using adhesive, bolts or screws making it the perfect solution for any type of step.

Standard stock safety-yellow stair nosings are available in 25mm or 38mm deep and 75mm wide and in any length up to 3660mm. TerraGrate® nosings are also available for pre-order in widths up tol 00mm and a variety of colours.



## **Anti-Slip** Products

## FNS 2440x1220x3.2





#### FNS 1220x1220x3.2





## FNS 1220x600x3.2





## **Anti-Slip** Products

#### FNS 600x600x3.2













## FNS 200x600x3.2













#### FNS 200x1220x3.2













## **Anti-Slip** Products

## **FNS - TR25**













## **FNS - TR38**





Typically In Stock









## **Standard Colours**

#### Light Grey RAL 7035

C:20 M:10 Y:15 K:5 R:197 G:199 B:196

#### Dark Grey RAL 7015

C:45 M:30 Y:15 K:70 R:79 G:83 B:88

#### Black RAL 8022

C:100 M:50 Y:30 K:100 R:26 G:23 B:24

#### Yellow RAL 1003

C:0 M:35 Y:100 K:0 R:249 G:168 B:0

#### Dark Green RAL 6032

C:90 M:10 Y:80 K:10 R:35 G:127 B:82

(STOCKED AS STANDARD, ALSO AVAILABLE FOR ORDER IN CUSTOM COLOURS ON REQUEST)



# FRP - Steel Comparison

| Properties               | TerraGrate FRP<br>Grating | Galvanised Steel | Stainless Steel |
|--------------------------|---------------------------|------------------|-----------------|
| Life Span                | High