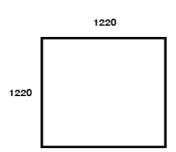

6:2013 standard for pedestrian surface materials.

TerraGrate® high visibility, anti-slip, stair nosing can be customised to flt any sized step or stair. Hard wearing and durable it is ideal for use in high-traffic and wet environments including marine, industrial, commercial and public applications.

Ultra durable Fibreglass Reinforced Plastic (FRP), rigid stair nosing is UV stabilised and can be secured using adhesive, bolts or screws making it the perfect solution for any type of step.

Standard stock safety-yellow stair nosings are available in 25mm or 38mm deep and 75mm wide and in any length up to 3660mm. TerraGrate® nosings are also available for pre-order in widths up tol 00mm and a variety of colours.



## **Anti-Slip** Products

## FNS 2440x1220x3.2





#### FNS 1220x1220x3.2





## FNS 1220x600x3.2





## **Anti-Slip** Products

#### FNS 600x600x3.2













## FNS 200x600x3.2













#### FNS 200x1220x3.2













## **Anti-Slip** Products

## **FNS - TR25**













## **FNS - TR38**





Typically In Stock









## **Standard Colours**

#### Light Grey RAL 7035

C:20 M:10 Y:15 K:5 R:197 G:199 B:196

#### Dark Grey RAL 7015

C:45 M:30 Y:15 K:70 R:79 G:83 B:88

#### Black RAL 8022

C:100 M:50 Y:30 K:100 R:26 G:23 B:24

#### Yellow RAL 1003

C:0 M:35 Y:100 K:0 R:249 G:168 B:0

#### Dark Green RAL 6032

C:90 M:10 Y:80 K:10 R:35 G:127 B:82

(STOCKED AS STANDARD, ALSO AVAILABLE FOR ORDER IN CUSTOM COLOURS ON REQUEST)



# FRP - Steel Comparison

| Properties               | TerraGrate FRP<br>Grating | Galvanised Steel | Stainless Steel |
|---