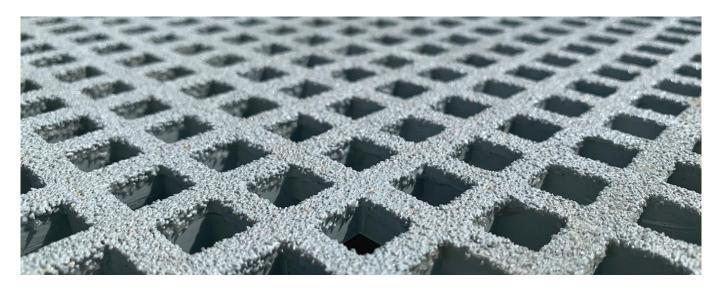

# Anti-Slip Floor Plates

FRP anti-slip sheeting is chemical, fire and corrosion resistant and perfect for hazardous areas to reduce slip risk. Suitable for both indoor and outdoor applications and ideal for use in industrial, commercial and public spaces.

TerraGrate® Anti-Slip FRP sheeting can be easily secured onto most existing surfaces.

Its standard sheet thickness is 3.2 mm. As for non-standard sizes, thickness and colours are available on request.