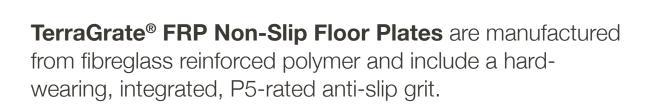

# Anti-Slip Floor Plates

FRP anti-slip sheeting is chemical, fire and corrosion resistant and perfect for hazardous areas to reduce slip risk. Suitable for both indoor and outdoor applications and ideal for use in industrial, commercial and public spaces.

TerraGrate® Anti-Slip FRP sheeting can be easily secured onto most existing surfaces.

Its standard sheet thickness is 3.2 mm. As for non-standard sizes, thickness and colours are available on request.