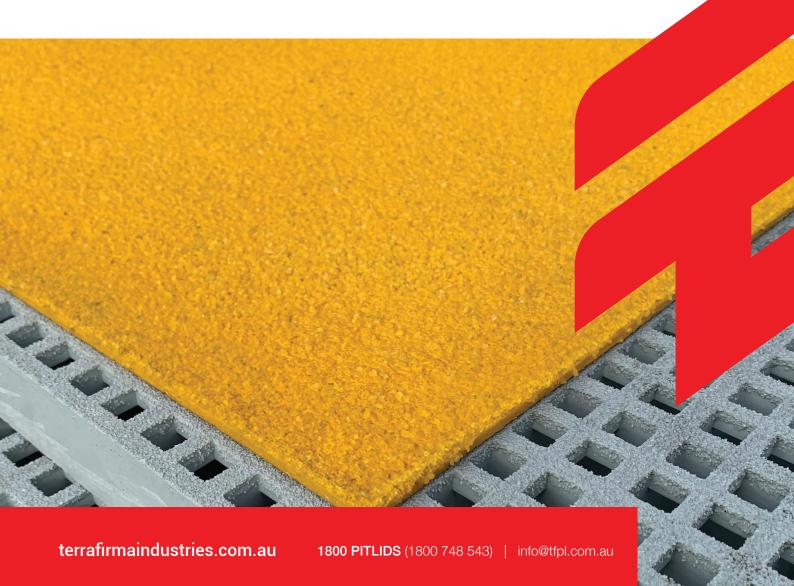

# Anti-Slip Floor Plates

FRP anti-slip sheeting is chemical, fire and corrosion resistant and perfect for hazardous areas to reduce slip risk. Suitable for both indoor and outdoor applications and ideal for use in industrial, commercial and public spaces.

TerraGrate® Anti-Slip FRP sheeting can be easily secured onto most existing surfaces.

Its standard sheet thickness is 3.2 mm. As for non-standard sizes, thickness and colours are available on request.