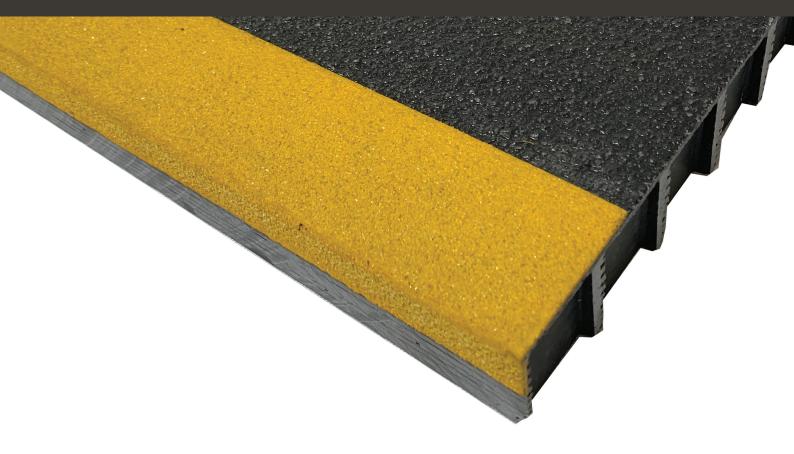

# Anti-Slip Floor Plates

FRP anti-slip sheeting is chemical, fire and corrosion resistant and perfect for hazardous areas to reduce slip risk. Suitable for both indoor and outdoor applications and ideal for use in industrial, commercial and public spaces.

TerraGrate® Anti-Slip FRP sheeting can be easily secured onto most existing surfaces.

Its standard sheet thickness is 3.2 mm. As for non-standard sizes, thickness and colours are available on request.

TerraGrate® high visibility, anti-slip, stair nosing can be customised to flt any sized step or stair. Hard wearing and durable it is ideal for use in high-traffic and wet environments including marine, industrial, commercial and public applications.

Ultra durable Fibreglass Reinforced Plastic (FRP), rigid stair nosing is UV stabilised and can be secured using adhesive, bolts or screws making it the perfect solution for any type of step.

Standard stock safety-yellow stair nosings are available in 25mm or 38mm deep and 75mm wide and in any length up to 3660mm. TerraGrate® nosings are also available for pre-order in widths up tol 00mm and a variety of colours.