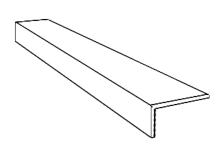

TerraGrate® high visibility, anti-slip, stair nosing can be customised to flt any sized step or stair. Hard wearing and durable it is ideal for use in high-traffic and wet environments including marine, industrial, commercial and public applications.

Ultra durable Fibreglass Reinforced Plastic (FRP), rigid stair nosing is UV stabilised and can be secured using adhesive, bolts or screws making it the perfect solution for any type of step.

Standard stock safety-yellow stair nosings are available in 25mm or 38mm deep and 75mm wide and in any length up to 3660mm. TerraGrate® nosings are also available for pre-order in widths up tol 00mm and a variety of colours.