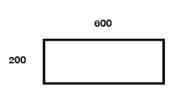

customised to flt any sized step or stair. Hard wearing and durable it is ideal for use in high-traffic and wet environments including marine, industrial, commercial and public applications.

Ultra durable Fibreglass Reinforced Plastic (FRP), rigid stair nosing is UV stabilised and can be secured using adhesive, bolts or screws making it the perfect solution for any type of step.

Standard stock safety-yellow stair nosings are available in 25mm or 38mm deep and 75mm wide and in any length up to 3660mm. TerraGrate® nosings are also available for pre-order in widths up tol 00mm and a variety of colours.



## **Anti-Slip** Products

## FNS 2440x1220x3.2





#### FNS 1220x1220x3.2





## FNS 1220x600x3.2





## **Anti-Slip** Products

#### FNS 600x600x3.2













## FNS 200x600x3.2













#### FNS 200x1220x3.2













## **Anti-Slip** Products

## **FNS - TR25**













## **FNS - TR38**





Typically In Stock









## **Standard Colours**

#### Light Grey RAL 7035

C:20 M:10 Y:15 K:5 R:197 G:199 B:196

#### Dark Grey RAL 7015

C:45 M:30 Y:15 K:70 R:79 G:83 B:88

#### Black RAL 8022

C:100 M:50 Y:30 K:100 R:26 G:23 B:24

#### Yellow RAL 1003

C:0 M:35 Y:100 K:0 R:249 G:168 B:0

#### Dark Green RAL 6032

C:90 M:10 Y:80 K:10 R:35 G:127 B:82

(STOCKED AS STANDARD, ALSO AVAILABLE FOR ORDER IN CUSTOM COLOURS ON REQUEST)



# FRP - Steel Comparison

| Properties               | TerraGrate FRP<br>Grating | Galvanised Steel | Stainless Steel |
|--------------------------|---------------------------|------------------|-----------------|
| Life Span