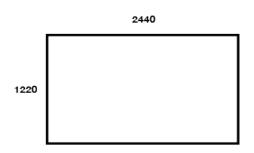

rating under the AS/NZS 4586:2013 standard for pedestrian surface materials.

TerraGrate® high visibility, anti-slip, stair nosing can be customised to flt any sized step or stair. Hard wearing and durable it is ideal for use in high-traffic and wet environments including marine, industrial, commercial and public applications.

Ultra durable Fibreglass Reinforced Plastic (FRP), rigid stair nosing is UV stabilised and can be secured using adhesive, bolts or screws making it the perfect solution for any type of step.

Standard stock safety-yellow stair nosings are available in 25mm or 38mm deep and 75mm wide and in any length up to 3660mm. TerraGrate® nosings are also available for pre-order in widths up tol 00mm and a variety of colours.



## **Anti-Slip** Products

## FNS 2440x1220x3.2





#### FNS 1220x1220x3.2





## FNS 1220x600x3.2





## **Anti-Slip** Products

#### FNS 600x600x3.2













## FNS 200x600x3.2













#### FNS 200x1220x3.2













## **Anti-Slip** Products

## **FNS - TR25**













## **FNS - TR38**





Typically In Stock









## **Standard Colours**

#### Light Grey RAL 7035

C:20 M:10 Y:15 K:5 R:197 G:199 B:196

#### Dark Grey RAL 7015

C:45 M:30 Y:15 K:70 R:79 G:83 B:88

#### Black RAL 8022

C:100 M:50 Y:30 K:100 R:26 G:23 B:24

#### Yellow RAL 1003

C:0 M:35 Y:100 K:0 R:249 G:168 B:0

#### Dark Green RAL 6032

C:90 M:10 Y:80 K:10 R:35 G:127 B:82

(STOCKED AS STANDARD, ALSO AVAILABLE FOR ORDER IN CUSTOM COLOURS ON REQUEST)



# FRP - Steel Comparison

| Properties               | TerraGrate FRP<br>Grating | Galvanised St